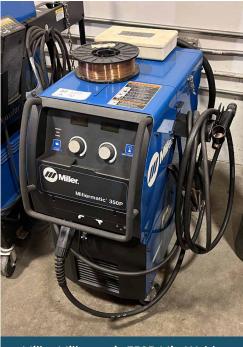

tomatics.com

## REGISTER AND BID NOW!

Online Bidding Provided By: **BidSpotter** 

#### MACHINE SHOP







Mitering Band Saw, New 2007

Sharp Knee Mill, Variable Speed, Power Feed, Power Draw Bar, Digital Readout





Ranger 20 Ton Hydraulic H-Frame Press, Misc. Dies



**ONLINE AUCTION CLOSES:** 

WEDNESDAY, APRIL 5<sup>TH</sup> LOTS BEGIN CLOSING **AT 9:20AM MT** 

Major items include: 2016 Haas VF-2SSYT CNC Vertical Machining Center, 1998 Haas VF-2 CNC Vertical Machining Center, 1999 Haas SL-20T CNC Turning Center, Hyd-Mech DM-8 Horizontal Double Mitering Band Saw, Delta Vertical Band Saw, CBC UNI 70C Digital Pipe & Tube Bender, Sharp Knee Mill, Clausing Colchester 15" Engine Lathe, Ranger 20 Ton Hydraulic H-Frame Press, Support Equipment and lots more.

### **SUPPORT EQUIPMENT**







Miller Millermatic 350P Mig Welder

### **ROLLING STOCK**



Clark 3300 lbs Forklift, Propane, Solid Tire, Side Shift



Crown RC5535-35 Standup Forklift, 3000 lbs, Battery Charger



Crown Electric Pallet Jack

#### **TERMS OF PAYMENT**

ALL SALES ARE FINAL and Payment must be paid through Midstate Machinery via Wire Transfer or Credit Card ( 3.5% processing fee ), All invoices must be paid within 24 hours of receiving invoice. All items are sold AS-IS Where-Is. Midstate disclaims conditions, working order or any warranties for all items or lots. Conditions must be verified by the bidder. All Sales are final with no return options.

#### **REMOVAL & SHIPPING:**

Please check website for complete removal and shipping information.

#### **BUYER'S PREMIUM:**

18% for all purchases.