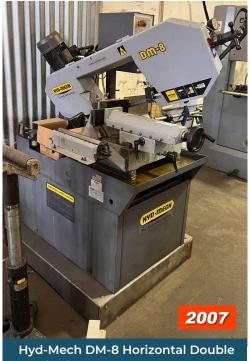

#### MACHINE SHOP

Mitering Band Saw, New 2007

Sharp Knee Mill, Variable Speed, Power Feed, Power Draw Bar, Digital Readout

Ranger 20 Ton Hydraulic H-Frame Press, Misc. Dies

**ONLINE AUCTION CLOSES:** 

WEDNESDAY, APRIL 5<sup>TH</sup> LOTS BEGIN CLOSING **AT 9:20AM MT** 

Major items include: 2016 Haas VF-2SSYT CNC Vertical Machining Center, 1998 Haas VF-2 CNC Vertical Machining Center, 1999 Haas SL-20T CNC Turning Center, Hyd-Mech DM-8 Horizontal Double Mitering Band Saw, Delta Vertical Band Saw, CBC UNI 70C Digital Pipe & Tube Bender, Sharp Knee Mill, Clausing Colchester 15" Engine Lathe, Ranger 20 Ton Hydraulic H-Frame Press, Support Equipment and lots more.