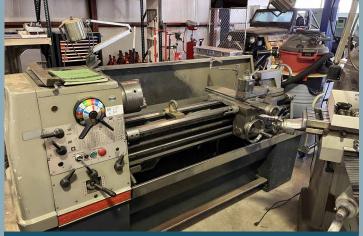

Haas SL-20T CNC Turning Center, New 1999, Tailstock, Chip Auger, Rigid Tapping

Clausing Colchester 15" Engine Lathe, 15" x 50", Tailstock, Quick Change Tool Block

In Conjunction With:

3626 E. Southern Ave., Suite 2, Phoenix, AZ, 85040 Phone: (800) 289-3519 Email: sales@MidstateMach.com For Upcoming Auctions and Bidding Information: