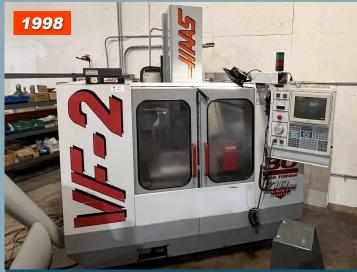

Haas VF-2SSYT CNC Vertical Machining Center, New 2016, Through Spindle Coolant, 12,000 RPM, 24 ATC, Chip Auger, Tool Probe, Tool Setter, Manuals

Haas VF-2 CNC Vertical Machining Center, New 1998, 10,000 RPM, 20 ATC, P-Cool, Rigid Tapping, 4th Axis Ready, Chip Auger