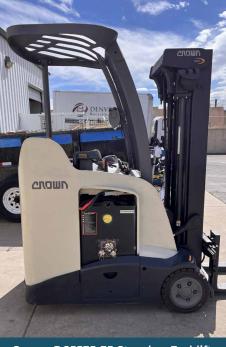

### **ROLLING STOCK**

Clark 3300 lbs Forklift, Propane, Solid Tire, Side Shift

Crown RC5535-35 Standup Forklift, 3000 lbs, Battery Charger

Crown Electric Pallet Jack