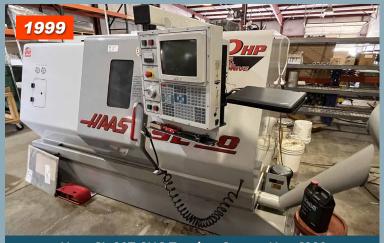

Haas SL-20T CNC Turning Center, New 1999, Tailstock, Chip Auger, Rigid Tapping

Clausing Colchester 15" Engine Lathe, 15" x 50", Tailstock, Quick Change Tool Block

In Conjunction With:

3626 E. Southern Ave., Suite 2, Phoenix, AZ, 85040 Phone: (800) 289-3519 Email: sales@MidstateMach.com For Upcoming Auctions and Bidding Information: