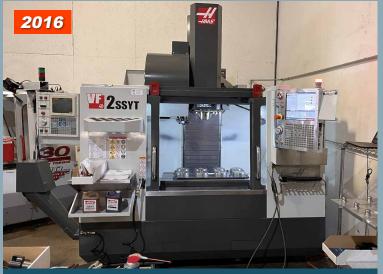

Haas VF-2SSYT CNC Vertical Machining Center, New 2016, Through Spindle Coolant, 12,000 RPM, 24 ATC, Chip Auger, Tool Probe, Tool Setter, Manuals

Haas VF-2 CNC Vertical Machining Center, New 1998, 10,000 RPM, 20 ATC, P-Cool, Rigid Tapping, 4th Axis Ready, Chip Auger