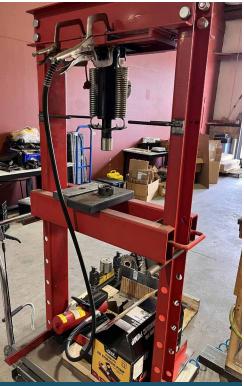

#### MACHINE SHOP

Mitering Band Saw, New 2007

Sharp Knee Mill, Variable Speed, Power Feed, Power Draw Bar, Digital Readout

Ranger 20 Ton Hydraulic H-Frame Press, Misc. Dies

**ONLINE AUCTION CLOSES:** 

WEDNESDAY, APRIL 5<sup>TH</sup> LOTS BEGIN CLOSING **AT 9:20AM MT** 