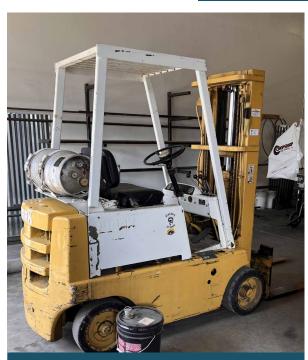

### **ROLLING STOCK**

Clark 3300 lbs Forklift, Propane, Solid Tire, Side Shift

Crown RC5535-35 Standup Forklift, 3000 lbs, Battery Charger

Crown Electric Pallet Jack