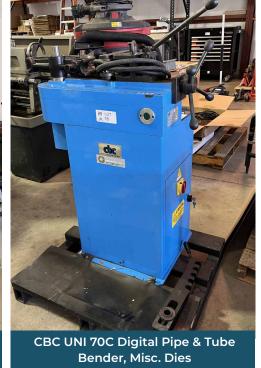

Major items include: 2016 Haas VF-2SSYT CNC Vertical Machining Center, 1998 Haas VF-2 CNC Vertical Machining Center, 1999 Haas SL-20T CNC Turning Center, Hyd-Mech DM-8 Horizontal Double Mitering Band Saw, Delta Vertical Band Saw, CBC UNI 70C Digital Pipe & Tube Bender, Sharp Knee Mill, Clausing Colchester 15" Engine Lathe, Ranger 20 Ton Hydraulic H-Frame Press, Support Equipment and lots more.