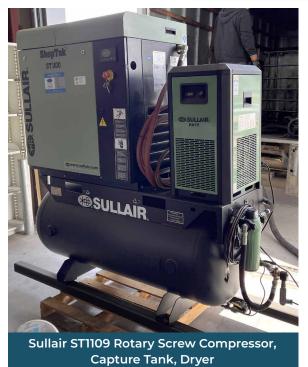

automatics.com

## REGISTER AND BID NOW!

Online Bidding Provided By: **BidSpotter** 

#### MACHINE SHOP







Mitering Band Saw, New 2007

Sharp Knee Mill, Variable Speed, Power Feed, Power Draw Bar, Digital Readout





Ranger 20 Ton Hydraulic H-Frame Press, Misc. Dies



**ONLINE AUCTION CLOSES:** 

WEDNESDAY, APRIL 5<sup>TH</sup> LOTS BEGIN CLOSING **AT 9:20AM MT** 

Major items include: 2016 Haas VF-2SSYT CNC Vertical Machining Center, 1998 Haas VF-2 CNC Vertical Machining Center, 1999 Haas SL-20T CNC Turning Center, Hyd-Mech DM-8 Horizontal Double Mitering Band Saw, Delta Vertical Band Saw, CBC UNI 70C Digital Pipe & Tube Bender, Sharp Knee Mill, Clausing Colchester 15" Engine Lathe, Ranger 20 Ton Hydraulic H-Frame Press, Support Equipment and lots more.

### **SUPPORT EQUIPMENT**







Miller Millermatic 350P Mig Welder

### **ROLLING STOCK**



Clark 3300 lbs Forklift, Propane, Solid Tire, Side Shift



Crown RC5535-35 Standup Forklift, 3000 lbs, Battery Charger



Crown Electric Pallet Jack

#### **TERMS OF PAYMENT**

ALL SALES ARE FINAL and Payment must be paid through Midstate Machinery via Wire Transfer or Credit Card ( 3.5% processing fee ), All invoices must be paid within 24 hours of receiving invoice. All items are sold AS-IS Where-Is. Midstate disclaims conditions, working order or any warranties for all items or lots. Conditions must be verified by the bidder. All Sales are final with no return options.

#### **REMOVAL & SHIPPING:**

Please check website for complete removal and shipping information.

#### **BUYER'S PREMIUM:**

18% for all purchases.