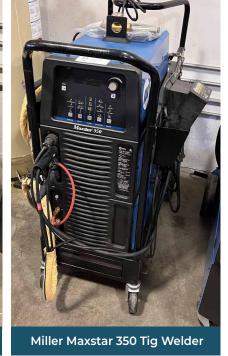

matics.com

## REGISTER AND BID NOW!

Online Bidding Provided By: **BidSpotter** 

#### MACHINE SHOP







Mitering Band Saw, New 2007

Sharp Knee Mill, Variable Speed, Power Feed, Power Draw Bar, Digital Readout





Ranger 20 Ton Hydraulic H-Frame Press, Misc. Dies



**ONLINE AUCTION CLOSES:** 

WEDNESDAY, APRIL 5<sup>TH</sup> LOTS BEGIN CLOSING **AT 9:20AM MT** 

Major items include: 2016 Haas VF-2SSYT CNC Vertical Machining Center, 1998 Haas VF-2 CNC Vertical Machining Center, 1999 Haas SL-20T CNC Turning Center, Hyd-Mech DM-8 Horizontal Double Mitering Band Saw, Delta Vertical Band Saw, CBC UNI 70C Digital Pipe & Tube Bender, Sharp Knee Mill, Clausing Colchester 15" Engine Lathe, Ranger 20 Ton Hydraulic H-Frame Press, Support Equipment and lots more.

### **SUPPORT EQUIPMENT**







Miller Millermatic 350P Mig Welder

### **ROLLING STOCK**



Clark 3300 lbs Forklift, Propane, Solid Tire, Side Shift



Crown RC5535-35 Standup Forklift, 3000 lbs, Battery Charger



Crown Electric Pallet Jack

#### **TERMS OF PAYMENT**

ALL SALES ARE FINAL and Payment must be paid through Midstate Machinery via Wire Transfer or Credit Card ( 3.5% processing fee ), All invoices must be paid within 24 hours of receiving invoice. All items are sold AS-IS Where-Is. Midstate disclaims conditions, working order or any warranties for all items or lots. Conditions must be verified by the bidder. All Sales are final with no return options.

#### **REMOVAL & SHIPPING:**

Please check website for complete removal and shipping information.

#### **BUYER'S PREMIUM:**

18% for all purchases.