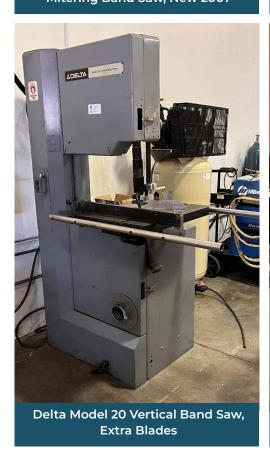

Major items include: 2016 Haas VF-2SSYT CNC Vertical Machining Center, 1998 Haas VF-2 CNC Vertical Machining Center, 1999 Haas SL-20T CNC Turning Center, Hyd-Mech DM-8 Horizontal Double Mitering Band Saw, Delta Vertical Band Saw, CBC UNI 70C Digital Pipe & Tube Bender, Sharp Knee Mill, Clausing Colchester 15" Engine Lathe, Ranger 20 Ton Hydraulic H-Frame Press, Support Equipment and lots more.