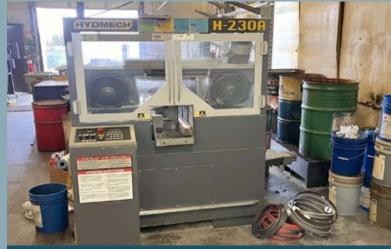

#### **MACHINE SHOP**

Hydmech H-230A Fully Automatic Horizontal Bandsaw

Sharp 2 Axis CNC Knee Mill w/Track AGE 2 Control

Famot TUM-35D1 Engine Lathe Accu-Finish Series II Disc Grinder

Jet Planer

Darex SP2500 Drill Sharpener **Darex Drill Sharpener** 