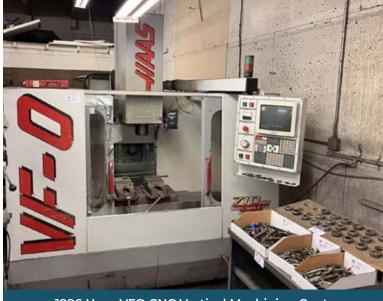

1996 Haas VFO CNC Vertical Machining Center

FEATURING: 2014 SMTCL 850E CNC Vertical Machining Center, 1996 Haas VFO CNC Vertical Machining Center, Hwacheon HIECO-10 CNC Turning Center, 2008 Haas SL-20T CNC Turning Center, Plasma Cutter, Hydmech H-230A Fully Automatic Horizontal Bandsaw, Tooling, Support Equipment and More!

## **VERTICAL MACHINING CENTERS**

2014 SMTCL 850E CNC Vertical Machining Center 1996 Haas VFO CNC Vertical Machining Center

1996 Haas VFO CNC Vertical Machining Center