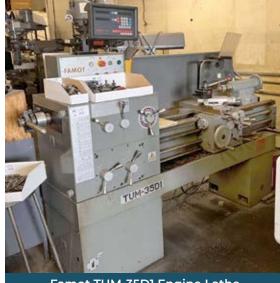

#### **MACHINE SHOP**

Hydmech H-230A Fully Automatic Horizontal Bandsaw

Sharp 2 Axis CNC Knee Mill w/Track AGE 2 Control

Famot TUM-35D1 Engine Lathe Accu-Finish Series II Disc Grinder

Jet Planer

Darex SP2500 Drill Sharpener **Darex Drill Sharpener** 

Kira Drill Press aand More!

Famot TUM-35D1 Engine Lathe

Darex SP2500 Drill Sharpener