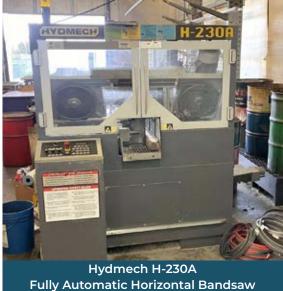

Hydmech H-230A Fully Automatic Horizontal Bandsaw

In Conjunction With:

150 Martin Street Longmont, CO 80501
Phone: (303) 651-6545 Email: sales@automatics.com
For Upcoming Auctions and Bidding Information:

#### **MACHINE SHOP**

Hydmech H-230A Fully Automatic Horizontal Bandsaw

Sharp 2 Axis CNC Knee Mill w/Track AGE 2 Control

Famot TUM-35D1 Engine Lathe Accu-Finish Series II Disc Grinder

Jet Planer

Darex SP2500 Drill Sharpener **Darex Drill Sharpener** 